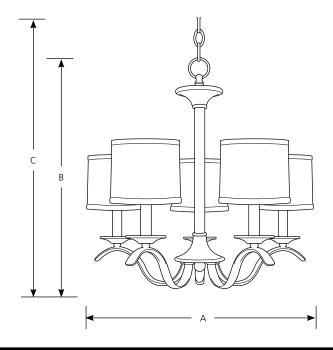

Incandescent Inspire Chandeliers

Type \_\_\_\_\_ -09 -20 P4635 □ □

**Finish** 

| Catalog<br>No. | Brushed<br>Nickel | Antique<br>Bronze | <br>Lamping | Dimensions (Inches) |    |    |  |
|----------------|-------------------|-------------------|-------------|---------------------|----|----|--|
|                |                   |                   |             | Α                   | В  | C  |  |
| P4635          | -09               | -20               | 5 (c) 60w   | 23                  | 20 | 94 |  |